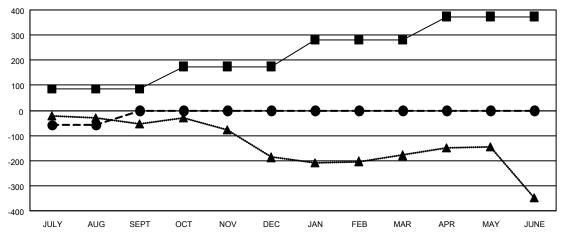

#### GOALS AND ACTUAL MEMBERS CUMULATIVE

| l- | MEMBER | <b>GROWTH</b> | NET | GOAL |
|----|--------|---------------|-----|------|
|    |        |               |     |      |

- MEMBER GROWTH ACTUAL

▲ - LAST YEAR MEMBERSHIP ACTUAL

| Members               |                      |                                                     |                                                                   |  |  |  |  |
|-----------------------|----------------------|-----------------------------------------------------|-------------------------------------------------------------------|--|--|--|--|
| RESULTS FOR 2022-2023 |                      |                                                     |                                                                   |  |  |  |  |
| l                     |                      | MEMBER GROWTH                                       | DROPPED MEMBERS ACTUAL                                            |  |  |  |  |
| EPT .                 | 84                   | 171                                                 | (including transfers)<br>203                                      |  |  |  |  |
| С                     | 91                   | 0                                                   | 0                                                                 |  |  |  |  |
| ₹                     | 104                  | 0                                                   | 0                                                                 |  |  |  |  |
| NE                    | 95                   | 0                                                   | 0                                                                 |  |  |  |  |
|                       | I (<br>EPT<br>C<br>R | RESULTS I MEMBER GROWTH NET GOAL  EPT 84 C 91 R 104 | RESULTS FOR 2022-2023    MEMBER GROWTH NET   MEMBER GROWTH ACTUAL |  |  |  |  |