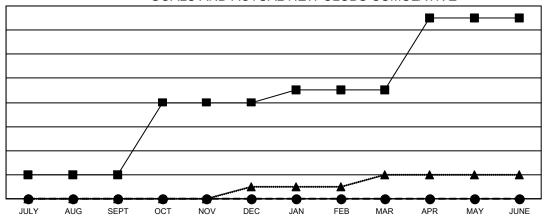

#### GOALS AND ACTUAL NEW CLUBS CUMULATIVE

■ - CURRENT YEAR GOALS FOR NEW CLUBS

- ■ - CURRENT YEAR ACTUAL NEW CLUBS

- ▲ - LAST YEAR ACTUAL NEW CLUBS

## **LOCATION: WASHINGTON**

| Clubs                 |               |           |               |  |  |  |  |
|-----------------------|---------------|-----------|---------------|--|--|--|--|
| RESULTS FOR 2022-2023 |               |           |               |  |  |  |  |
| QUARTER               | NEW CLUB GOAL | NEW CLUBS | DROPPED CLUBS |  |  |  |  |
| JULY/AUG/SEPT         | 2             | 0         | 4             |  |  |  |  |
| OCT/NOV/DEC           | 6             | 0         | 0             |  |  |  |  |
| JAN/FEB/MAR           | 1             | 0         | 0             |  |  |  |  |
| APR/MAY/JUNE          | 6             | 0         | 0             |  |  |  |  |